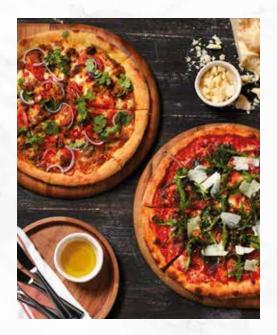

### PASTAS & PIZZAS

| Spaghetti Chicken Bolognese            | 22 |
|----------------------------------------|----|
| Creamy Potato Gnocchi                  | 22 |
| Carbonara Style Udon                   | 22 |
| Norwegian Salmon Lasagna               | 25 |
| Australian Lamb Cannelloni             | 28 |
| Homemade Meat Balls with Tomato Coulis | 28 |
| Smoked Turkey Pizza "12inch"           | 30 |
| Beef Stroganoff Pizza "12inch"         | 34 |